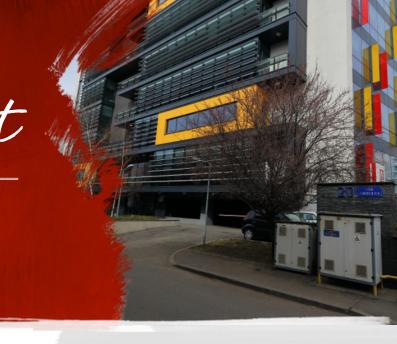

# CSDA Siriului

Bucharest, Sector 1, 22-26 Siriului St.

#### **Building information**

| Building status      | Existing    |
|----------------------|-------------|
| Year of construction | 2013        |
| Parking ratio        | 1 / 80 sq m |
| Total building area  | 4 000 sq m  |