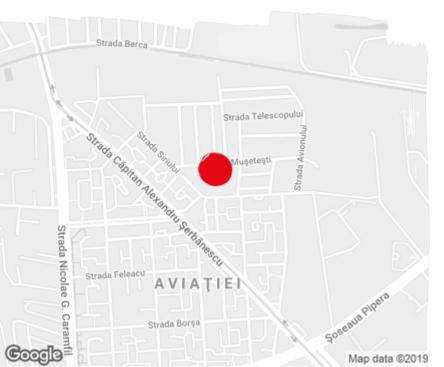

## officefinder.ro

# Office to let

# CSDA Siriului

Bucharest, Sector 1, 22-26 Siriului St.



#### **Building information**

| Building status      | Existing    |
|----------------------|-------------|
| Year of construction | 2013        |
| Parking ratio        | 1 / 80 sq m |
| Total building area  | 4 000 sq m  |

#### **Commercial terms**

| Office space*      | after login * |
|--------------------|---------------|
| Parking            | after login * |
| Service charge*    | after login * |
| Minimum lease term | after login * |
| Availability       | after login * |

\* Asking terms for m<sup>2</sup>/month

#### Location



#### Available space

Building completely leased



## officefinder.ro

#### Standard fit-Out

紫

Air conditioning

=

Raised floor

6

Suspended ceiling

1

Telephone cabling

00

Computer cabling

4

Power cabling

60

Smoke detectors

 $\approx$ 

Carpeting

## ₫"

Reception



Security



Fibre optics



Switchboard



Openable windows

### Typical floor plan



#### **Public transport**

Metro: M2

Bus: 112, 135

Tram: 5