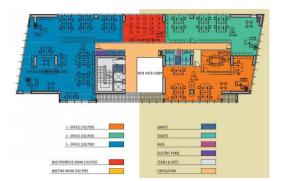

r of construction | 2013        |
| Parking ratio        | 1 / 80 sq m |
| Total building area  | 4 000 sq m  |

#### **Commercial terms**

| Office space*      | after login * |
|--------------------|---------------|
| Parking            | after login * |
| Service charge*    | after login * |
| Minimum lease term | after login * |
| Availability       | after login * |

\* Asking terms for m<sup>2</sup>/month

#### Location



#### Available space

Building completely leased



## officefinder.ro

#### Standard fit-Out

紫

Air conditioning

=

Raised floor

6

Suspended ceiling

1

Telephone cabling

00

Computer cabling

4

Power cabling

60

Smoke detectors

 $\approx$ 

Carpeting

## ₫"

Reception



Security



Fibre optics



Switchboard



Openable windows

### Typical floor plan



#### **Public transport**

Metro: M2

Bus: 112, 135

Tram: 5